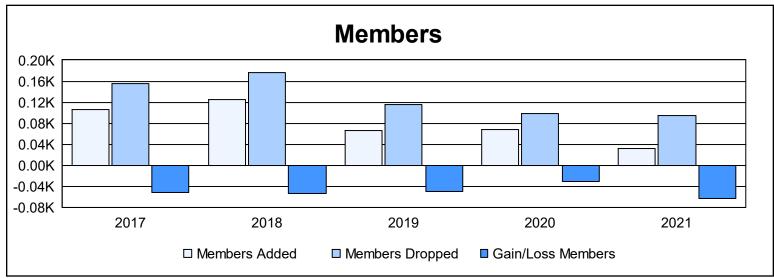

District 36 R As of June 2021 Cumulative

| Year      | New<br>Clubs | Dropped<br>Clubs | Gain/<br>Loss<br>Clubs | New<br>Members | Charter<br>Members | Reinstate<br>Members | Transfer<br>Members | Total<br>Member<br>Added | Total<br>Members<br>Dropped | Gain/<br>Loss<br>Members |
|-----------|--------------|------------------|------------------------|----------------|--------------------|----------------------|---------------------|--------------------------|-----------------------------|--------------------------|
| 2016-2017 | 0            | 3                | -3                     | 89             | 2                  | 6                    | 8                   | 105                      | 156                         | -51                      |
| 2017-2018 | 0            | 2                | -2                     | 91             | 3                  | 3                    | 27                  | 124                      | 177                         | -53                      |
| 2018-2019 | 0            | 2                | -2                     | 57             | 0                  | 3                    | 6                   | 66                       | 115                         | -49                      |
| 2019-2020 | 0            | 2                | -2                     | 49             | 1                  | 4                    | 13                  | 67                       | 98                          | -31                      |
| 2020-2021 | 0            | 2                | -2                     | 29             | 1                  | 1                    | 0                   | 31                       | 95                          | -64                      |
| Average   | 0            | 2                | -2                     | 63             | 1                  | 3                    | 11                  | 79                       | 128                         | -50                      |