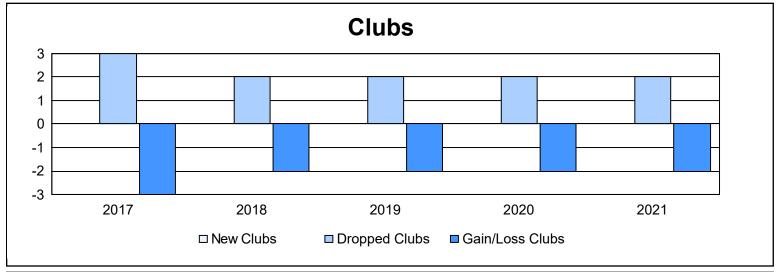

District 36 R As of June 2021 Cumulative

| Year      | New<br>Clubs | Dropped<br>Clubs | Gain/<br>Loss<br>Clubs | New<br>Members | Charter<br>Members | Reinstate<br>Members | Transfer<br>Members | Total<br>Member<br>Added | Total<br>Members<br>Dropped | Gain/<br>Loss<br>Members |
|-----------|--------------|------------------|------------------------|----------------|--------------------|----------------------|---------------------|--------------------------|-----------------------------|--------------------------|
| 2016-2017 | 0            | 3                | -3                     | 89             | 2                  | 6                    | 8                   | 105                      | 156                         | -51                      |
| 2017-2018 | 0            | 2                | -2                     | 91             | 3                  | 3                    | 27                  | 124                      | 177                         | -53                      |
| 2018-2019 | 0            | 2                | -2                     | 57             | 0                  | 3                    | 6                   | 66                       | 115                         | -49                      |
| 2019-2020 | 0            | 2                | -2                     | 49             | 1                  | 4                    | 13                  | 67                       | 98                          | -31                      |
| 2020-2021 | 0            | 2                | -2                     | 29             | 1                  | 1                    | 0                   | 31                       | 95                          | -64                      |
| Average   | 0            | 2                | -2                     | 63             | 1                  | 3                    | 11                  | 79                       | 128                         | -50                      |